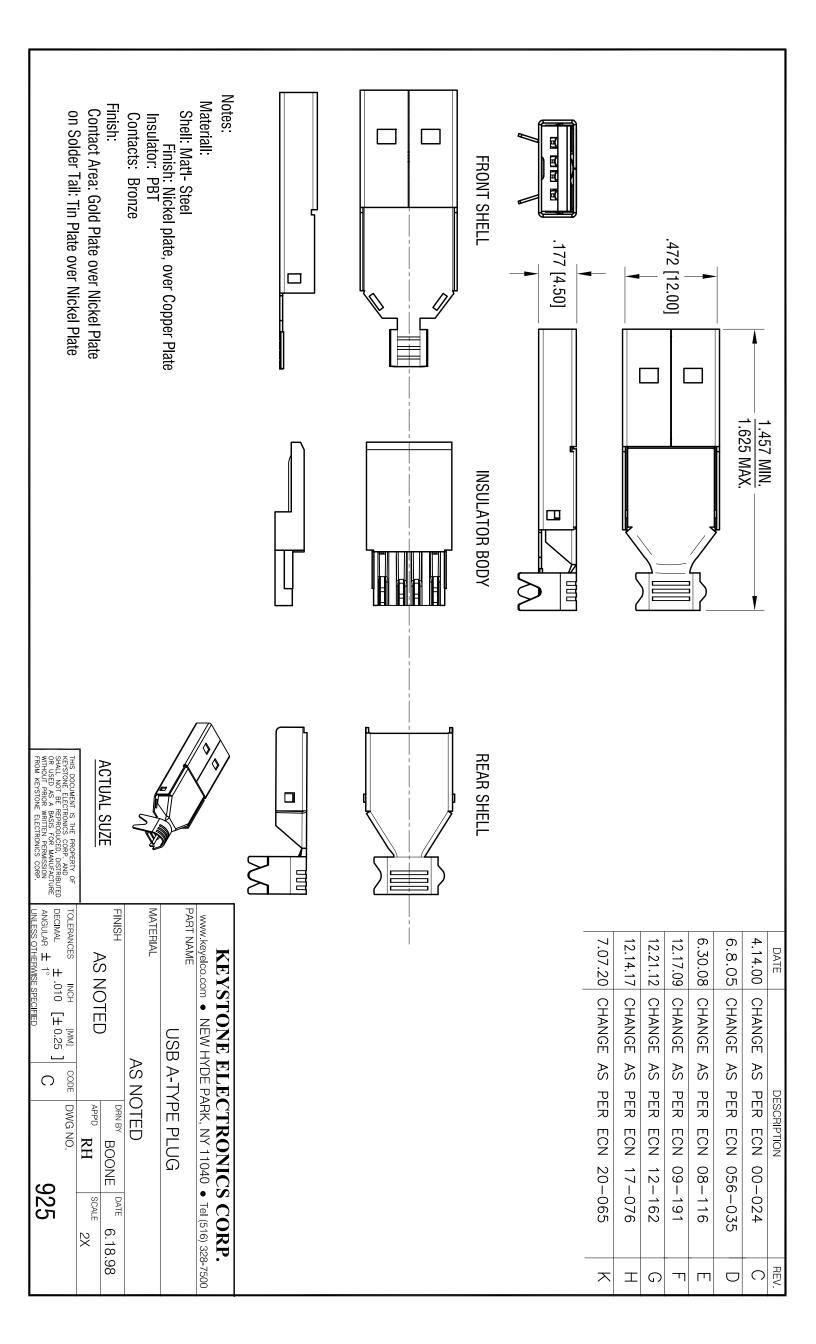

## Keystone Electronics Corp. Engineering Change Notice

| Part No. <u>925</u>                                  |              | ECN No. <u>20-065</u>  |
|------------------------------------------------------|--------------|------------------------|
| Part Name <u>USB</u> PLUG                            |              | Date <u>7.07.20</u>    |
|                                                      | Rev ⊢        | ECR No                 |
| Description of Change:   Drawing Attached            |              |                        |
| UPDATE DRAWING PER INSPECTED                         | SAMPLE       |                        |
|                                                      |              |                        |
| Solution:                                            | ☐ Toolin     | ng Change Required     |
| REVISE C+M                                           |              |                        |
| <u>Disposition of Parts:</u><br>∪.A.I.               |              |                        |
|                                                      |              |                        |
| Signed RH                                            |              | Date 7.07.20           |
| Required Distribution: Engineering Quality Control   | Purchasing I | Manufacturing/Supplier |
| Chief Engineer: Remark                               | s:           |                        |
| Signed RH                                            |              | Date 7.07.20           |
| Document Control: Rev.  Change Incorporated K Signed | NATASHA      | Date 7.07.20           |